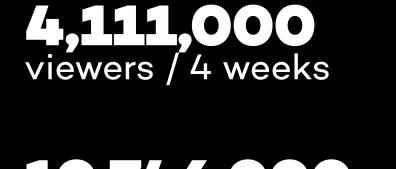

#### **Excellent performance** on prime time: + 15%

Source : Mediamétrie - Mediamat Thematik' - TME - V41

67%

33%

Women

Men

| MONDAY | TUESDAY                   | WEDNESDAY | THURSDAY | FRIDAY                      | SATURDAY                    | SUN      |
|--------|---------------------------|-----------|----------|-----------------------------|-----------------------------|----------|
|        | Strategies<br>& Conflicts |           |          | 20 <sup>th</sup><br>Century | 20 <sup>th</sup><br>Century | Wo<br>Wo |