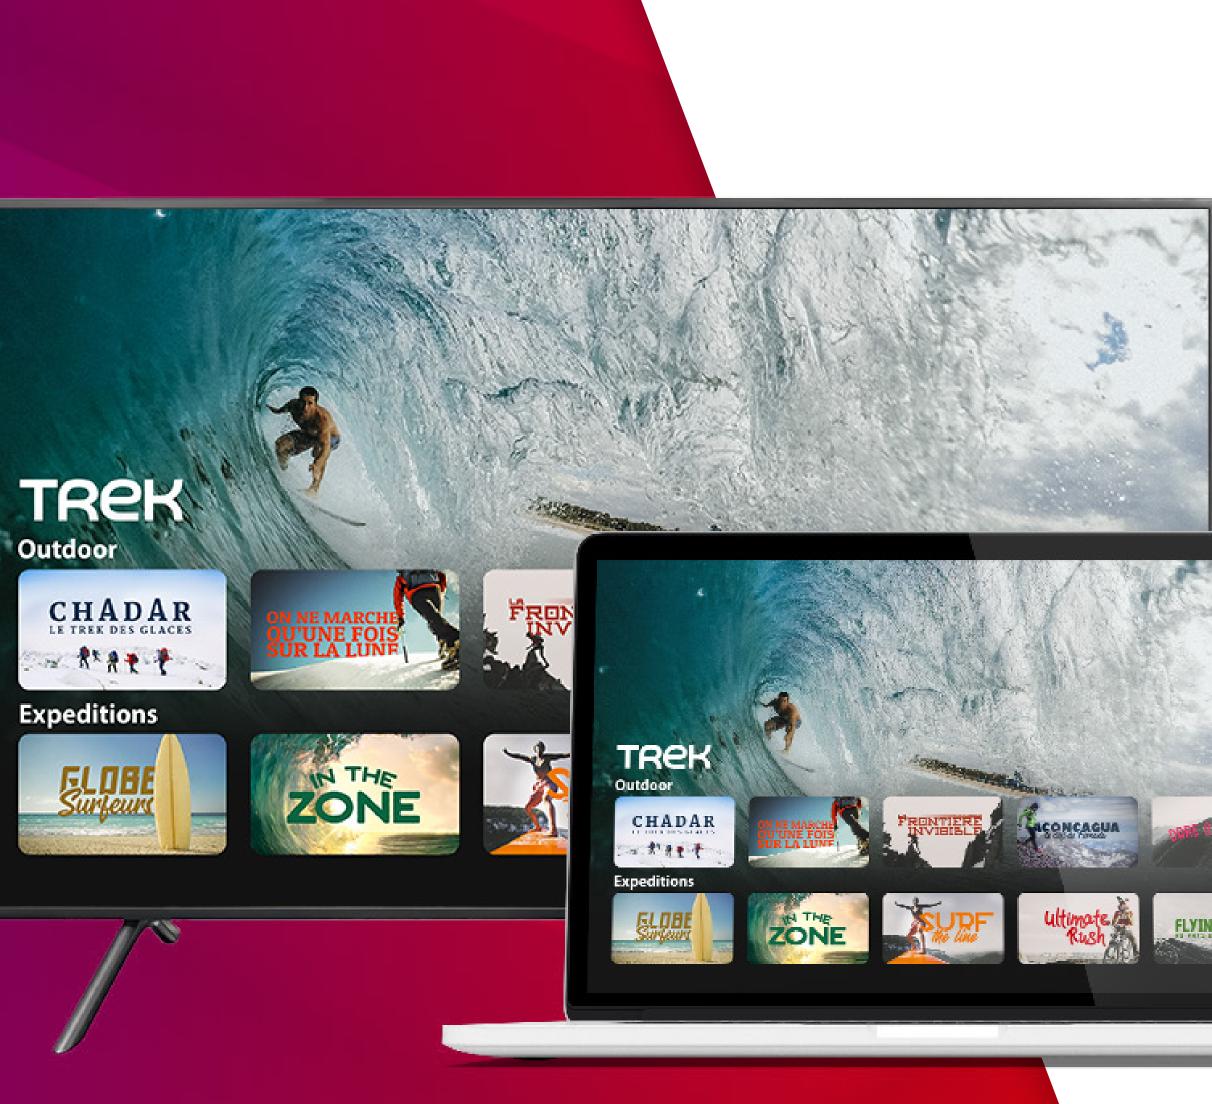

#### The extreme outdoor sports channel.

Rock-climbing, trail, mountain biking, skiing, mountaineering, base-jumping: TREK allows its viewers to reach the most beautiful spots in the world and follow incredible performers and athletes in their adventures. TREK also partners with Red Bull and features breathtaking documentary series every Saturday evening during the Red Bull Sessions.

#### **PRIME TIME SCHEDULE**

| MONDAY | TUESDAY | WEDNESDAY   | THURSDAY    | FRIDAY     | SATURDAY    | SUN |
|--------|---------|-------------|-------------|------------|-------------|-----|
| Xtreme | Outdoor | Boardsports | Expeditions | Challenges | Expeditions | Wo  |