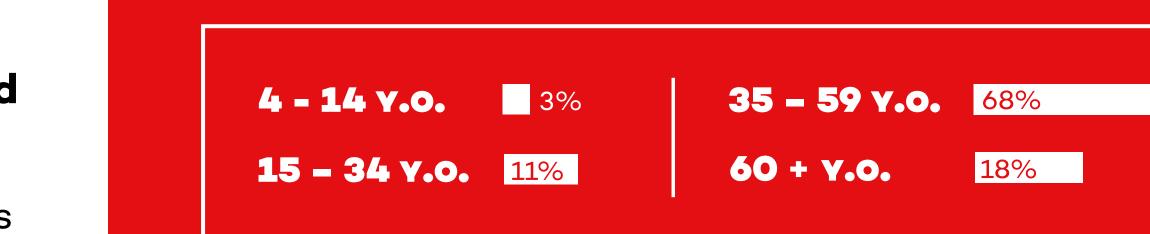

#### **SCHEDULE**

**4 - 14 y.o.** 

**15 - 34 y.o.** 13%

**J+1:** the latest releases subtitled in French New Japan : French dubbed versions of recent releases **Prime :** every evening, catch up with the biggest releases **Cinemangas :** bigger budgets, longer runtimes and cinematic experiences Mangas Cultes: cult classics for a generation of fans

**35 - 59 y.o.** 

60 + Y.0.

79%

1%

7%