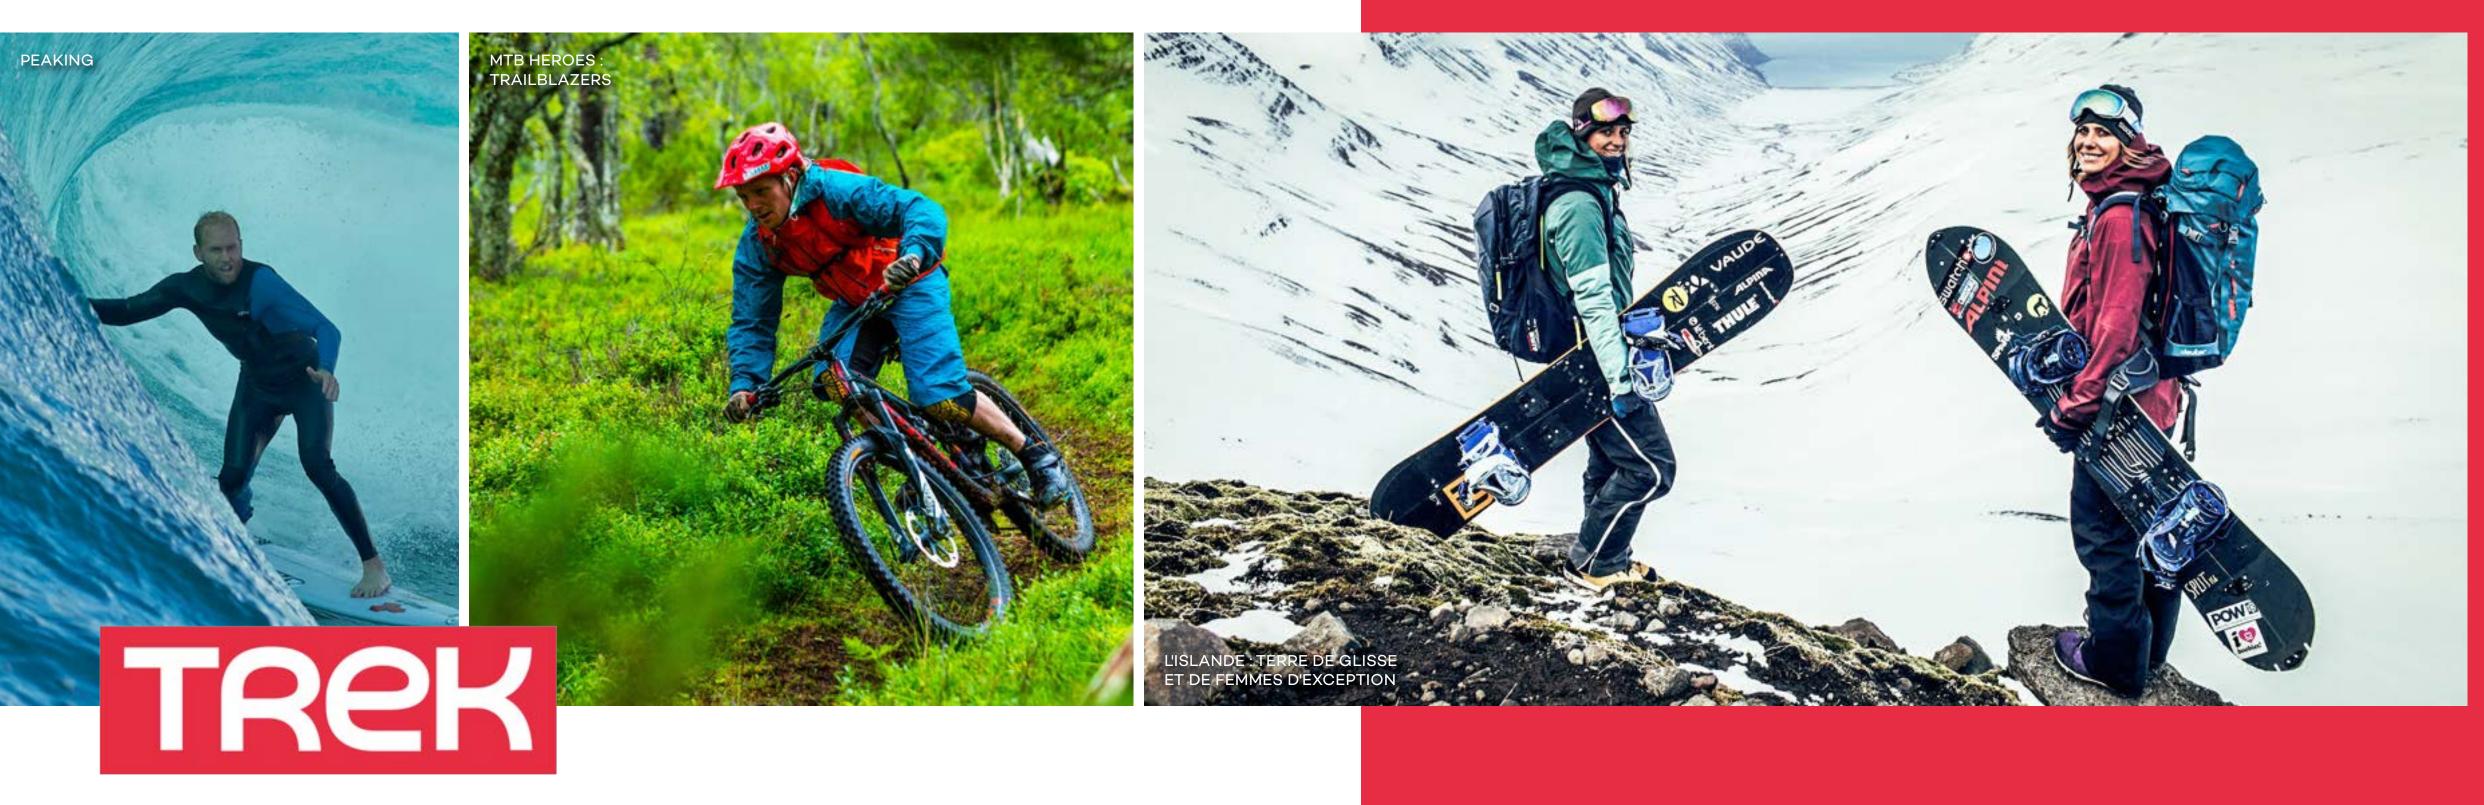

#### The extreme outdoor sports channel.

Rock-climbing, trail, mountain biking, skiing, mountaineering, base-jumping: TREK allows its viewers to reach the most beautiful spots in the world and follow incredible performers and athletes in their adventures. TREK also partners with Red Bull and features breathtaking documentary series every Saturday evening during the Red Bull Sessions.

#### **PRIME TIME SCHEDULE**

| MONDAY | TUESDAY | WEDNESDAY   | THURSDAY    | FRIDAY     | SATURDAY    | SUN |
|--------|---------|-------------|-------------|------------|-------------|-----|
| Xtreme | Outdoor | Boardsports | Expeditions | Challenges | Expeditions | Wo  |