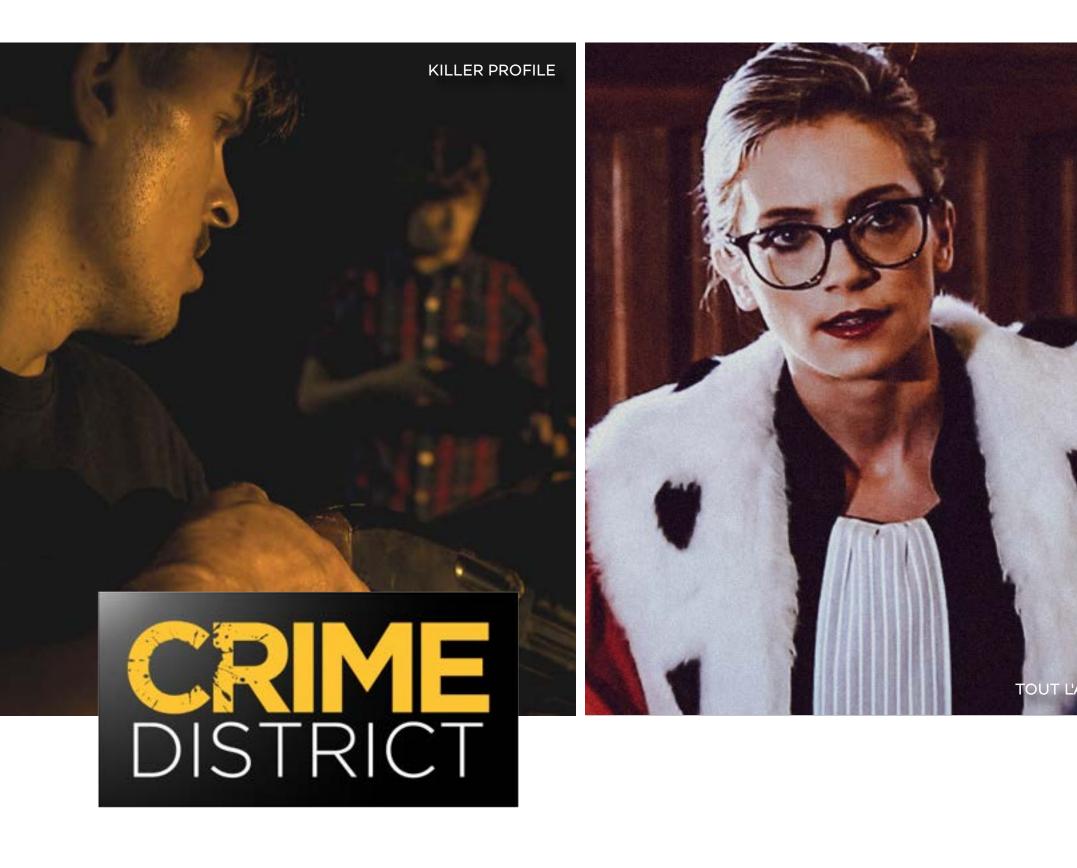

#### The true crime channel.

CRIME DISTRICT offers a selection of exclusive gripping programs: re-enactments, immersive documentaries alongside policemen, victim testimonies and expert analysis. CRIME DISTRICT also broadcasts magazines such as Les Faits Karl Zéro giving viewers new insight on criminal cases.

#### **PRIME TIME SCHEDULE**

Criminals

| MONDAY    | TUESDAY     | WEDNESDAY | THURSDAY | FRIDAY    | SATURDAY | SUI   |
|-----------|-------------|-----------|----------|-----------|----------|-------|
| Police vs | Testimonies | Justice   | Criminal | Criminals | Justice  | Testi |