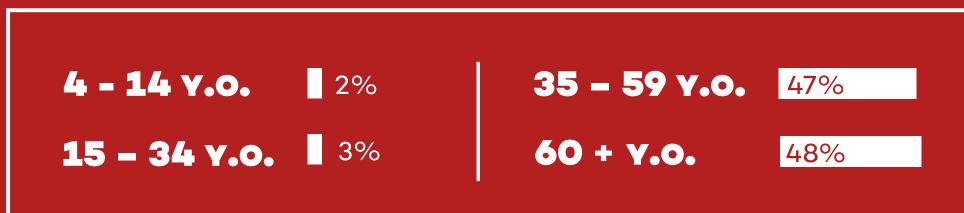

#### **SCHEDULE**

**4 - 14 y.o.** 

**15 - 34 y.o.** 13%

**J+1:** the latest releases subtitled in French New Japan : French dubbed versions of recent releases **Prime :** every evening, catch up with the biggest releases **Cinemangas :** bigger budgets, longer runtimes and cinematic experiences Mangas Cultes: cult classics for a generation of fans

**35 - 59 y.o.** 

60 + Y.0.

79%

1%

7%