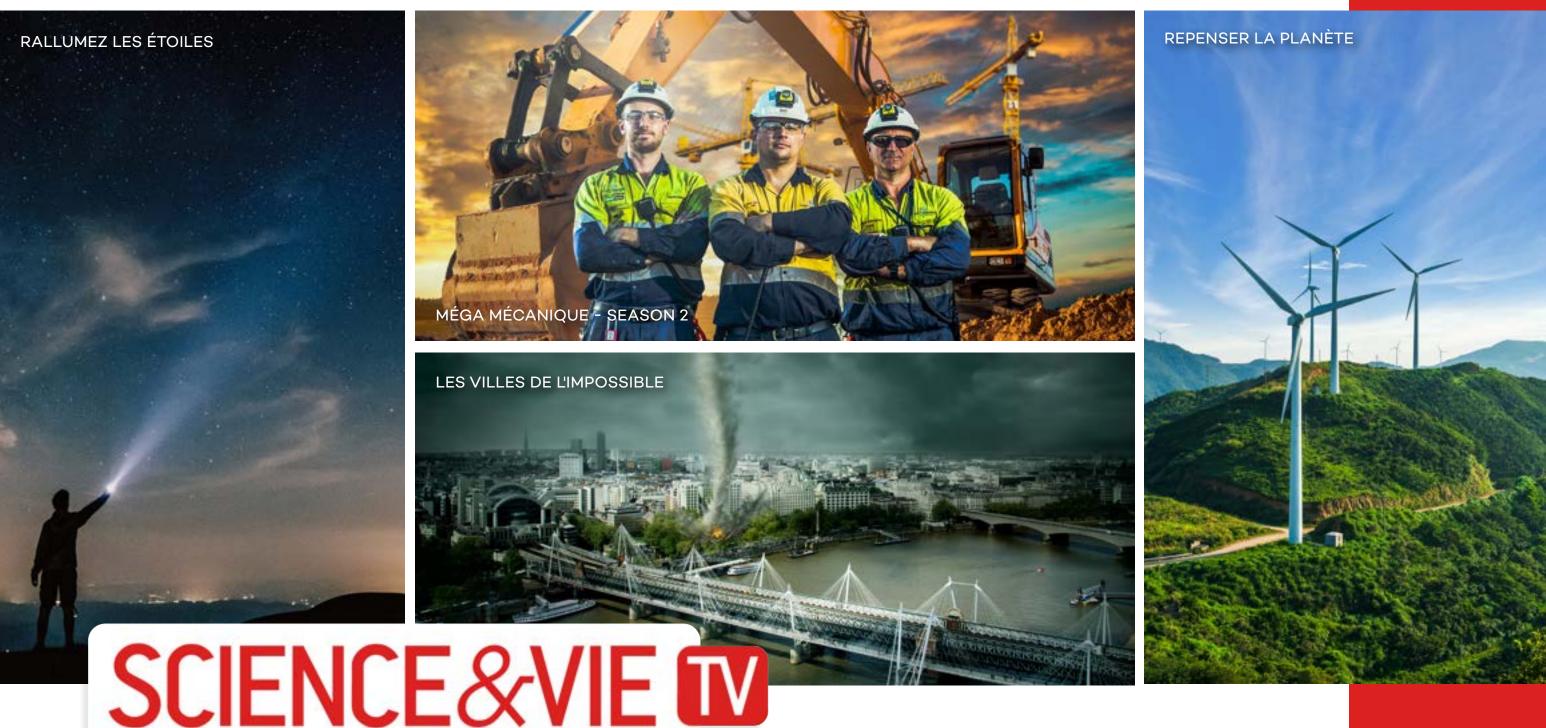

#### **#1** channel dedicated to science in France.

SCIENCES & VIE TV produces ambitious, high end documentaries and magazines. The channel decrypts science in a clear and entertaining way by focusing on popular topics like space, megastructures, and the environment.

#### **Great performance** on Prime Time: + 13%

1M followers on Snapchat, YouTube, Facebook and TikTok

\* In France Source : Mediamétrie - Mediamat Thematik' - TME - V41

**2,880,000** viewers / 4 weeks

**10,874,000** suscribed households