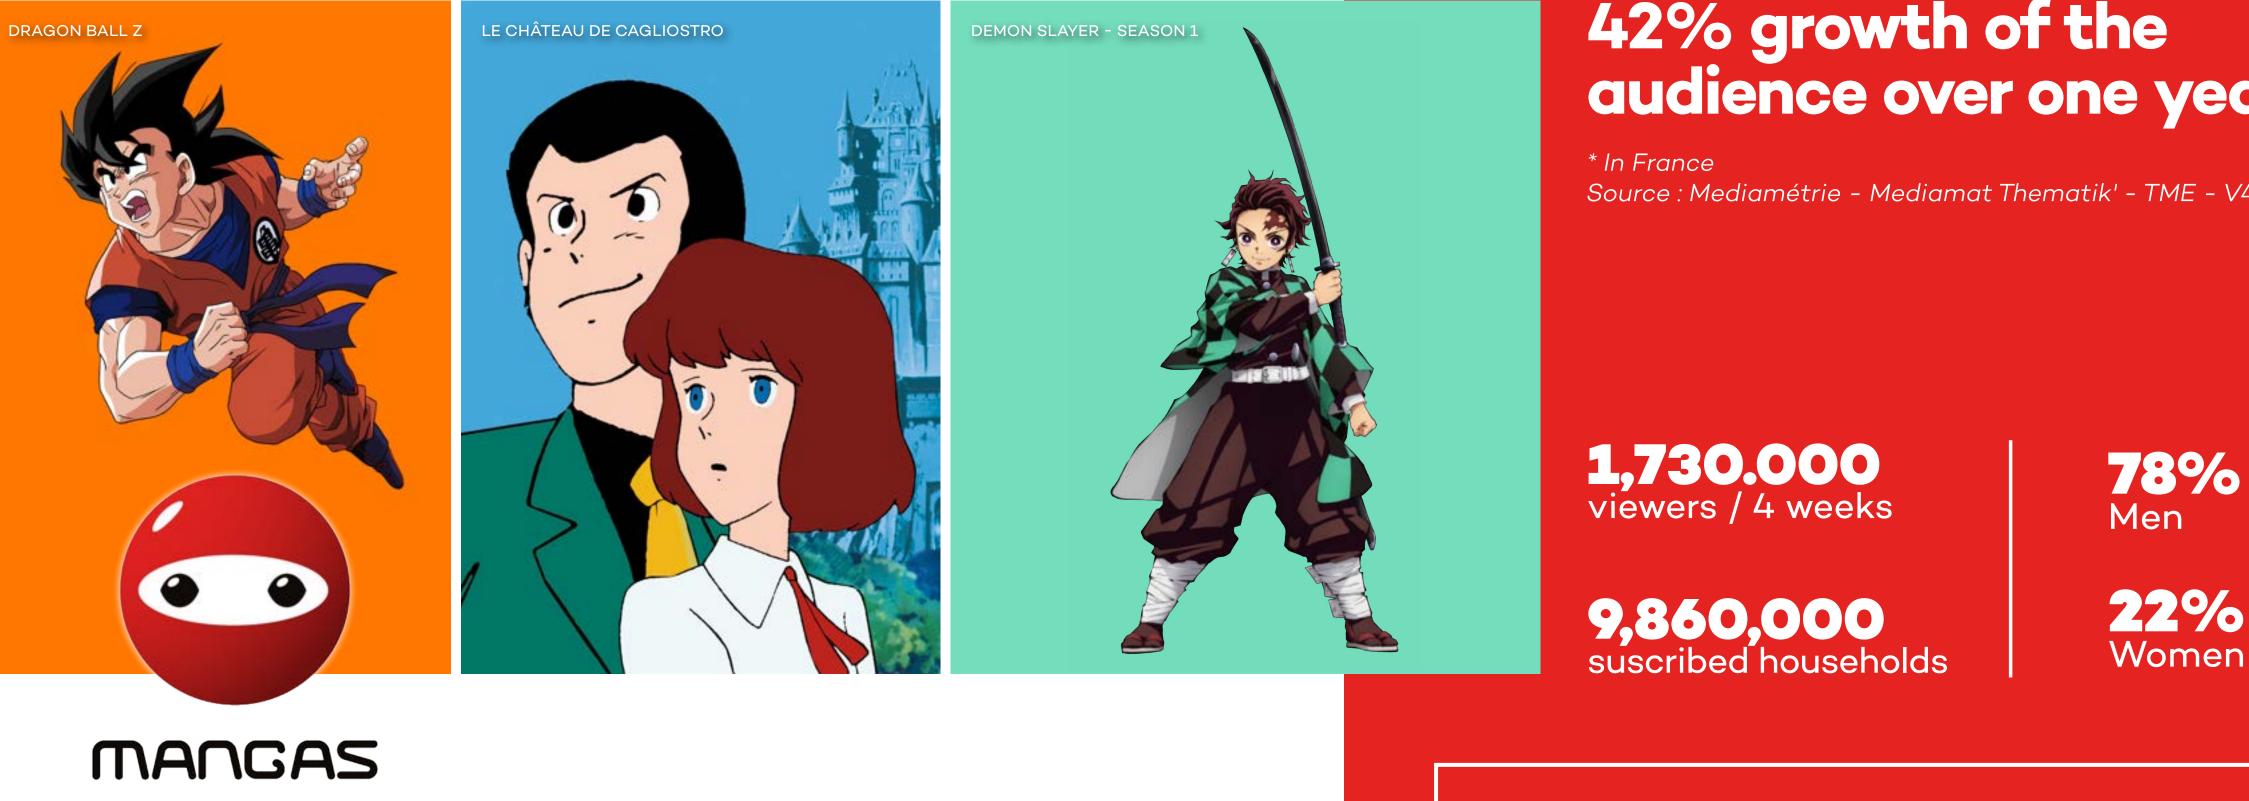

#### From timeless classics to the latest Japanese productions, the best of animation is exclusively on MANGAS.

MANGAS premieres new releases in their original version with French subtitles only 24h after their airing in Japan. Fans can enjoy uncensored and remastered versions of cult classics like Neon Genesis Evangelion and Goldorak as well as the exclusive French dubbed version of the biggest animated series: *Demon* Slayer, Attack on Titan ....

# audience over one year

Source : Mediamétrie - Mediamat Thematik' - TME - V41