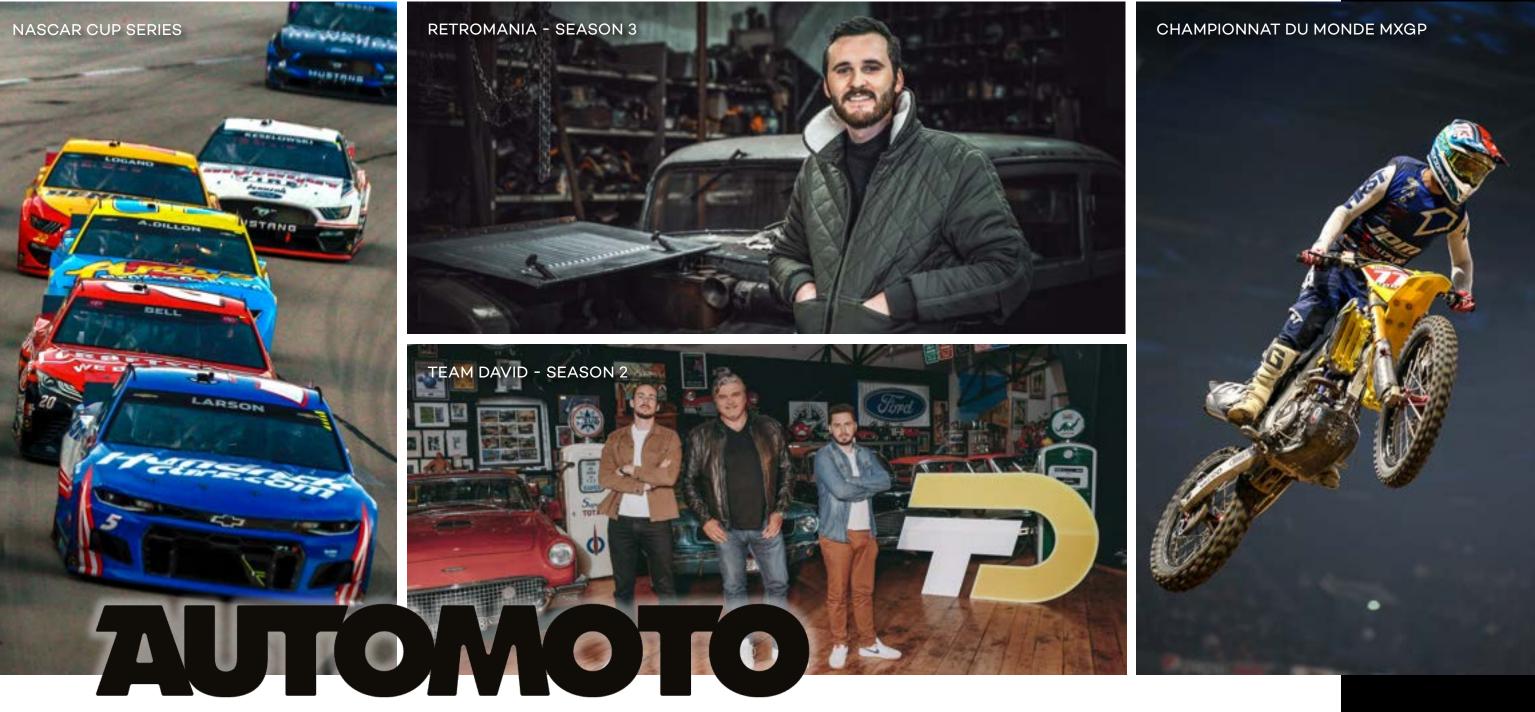

LA CHAINE 🕅

#### The leading channel dedicated to motoring in France.

Bringing together experts and superfans, AUTOMOTO, LA CHAÎNE offers major competitions (Nascar Cup Series, AMA) Supercross, MXGP and many more), original lifestyle TV shows and premium documentary series. AUTOMOTO, LA CHAÎNE also produces in-house magazines such as Retromania dedicated to vintage cars, Moto Club for motorcycle enthusiasts and Team David with a broader focus on entertainment for all.

#### + 50 % viewers in one year 100 M views on Snapchat, YouTube, Facebook and TikTok.

\* In France Source : Mediamétrie - Mediamat Thematik' - TME - V41

**3,625,000** viewers / 4 weeks

20% Women

| MONDAY          | TUESDAY          | WEDNESDAY      | THURSDAY             | FRIDAY                       | SATURDAY                    | SUN  |
|-----------------|------------------|----------------|----------------------|------------------------------|-----------------------------|------|
| Vintage<br>cars | Custom<br>Garage | Monster<br>Jam | Racing<br>adventures | Wheeler<br>Dealers<br>France | Magazines /<br>Competitions | Comp |