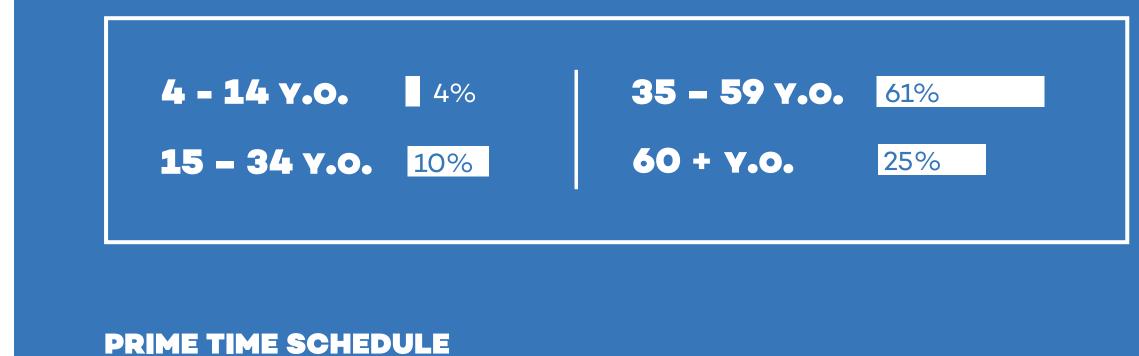

#### **SCHEDULE**

**4 - 14 y.o.** 

**15 - 34 y.o.** 13%

**J+1:** the latest releases subtitled in French New Japan : French dubbed versions of recent releases **Prime :** every evening, catch up with the biggest releases **Cinemangas :** bigger budgets, longer runtimes and cinematic experiences Mangas Cultes: cult classics for a generation of fans

**35 - 59 y.o.** 

60 + Y.0.

79%

1%

7%