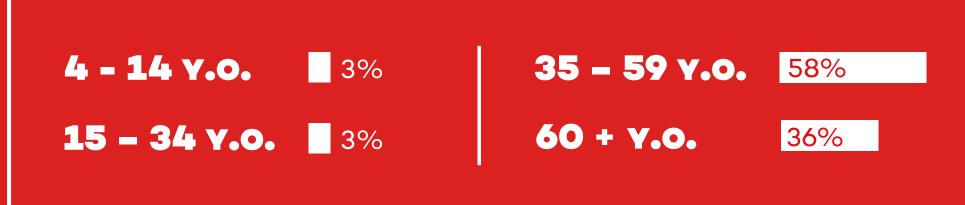

#### **Great performance** on Prime Time: + 13%

1M followers on Snapchat, YouTube, Facebook and TikTok

\* In France Source : Mediamétrie - Mediamat Thematik' - TME - V41

**2,880,000** viewers / 4 weeks

**10,874,000** suscribed households

77% Men

23% Women

| MONDAY                  | TUESDAY | WEDNESDAY   | THURSDAY  | FRIDAY             | SATURDAY  | SUN          |
|-------------------------|---------|-------------|-----------|--------------------|-----------|--------------|
| Science &<br>Technology |         | Exploration | Cataclysm | Science<br>& Space | · · · · · | Meo<br>struc |