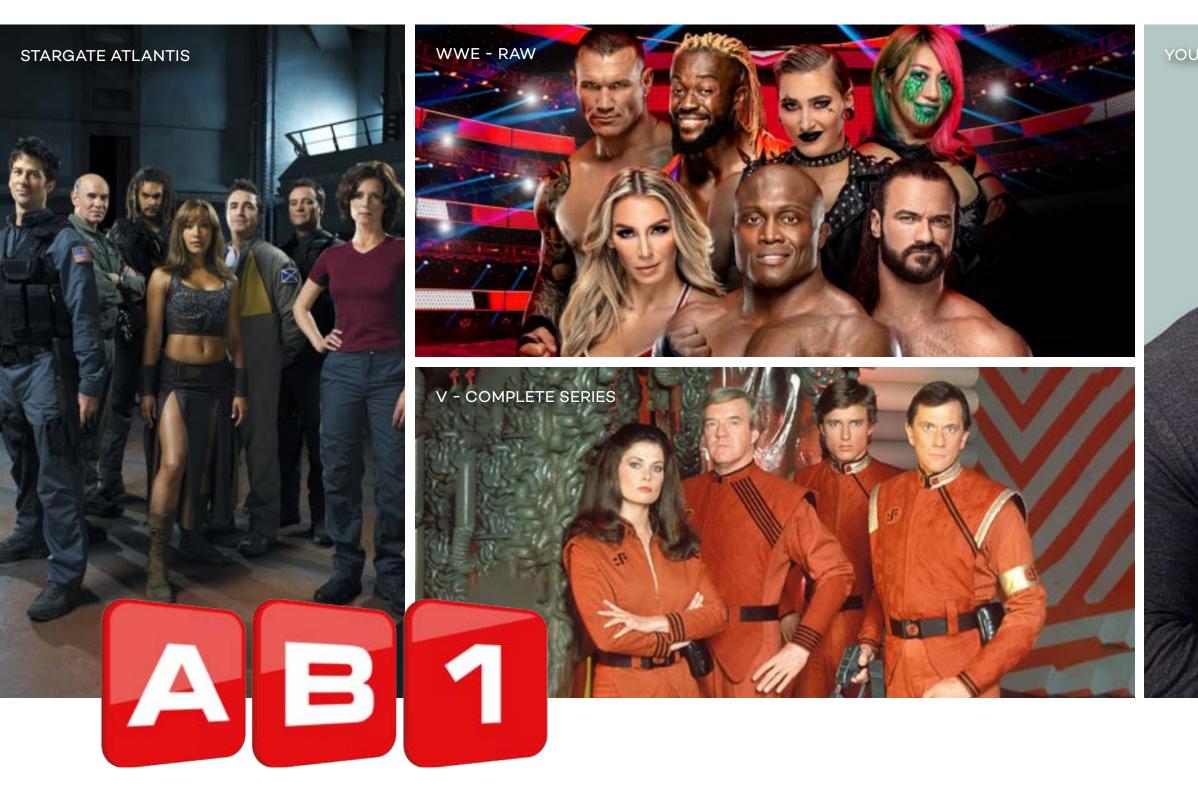

#### 90's culture at its best with emblematic series and timeless sitcoms dear to the French public.

In addition to classic shows like X- Files or Alias, AB1 broadens its offer with recent hit series, like Young Rock or Arrow. AB1 also broadcasts weekly WWE shows, commented by a duo of experts, Philippe Chéreau and Christophe Agius.

#### 5<sup>th</sup> cable channel on the target Principal Responsible for Purchases

\* In France Source : Mediamétrie - Mediamat Thematik' - TME - V41

**4,929,000** viewers / 4 weeks

14,026,000 suscribed households 32% Men

68% Women

| MONDAY | TUESDAY | WEDNESDAY | THURSDAY | FRIDAY | SATURDAY         | SUN |
|--------|---------|-----------|----------|--------|------------------|-----|
| Series | Series  | WWE Raw   | Series   | Series | WWE<br>Smackdown | Ser |