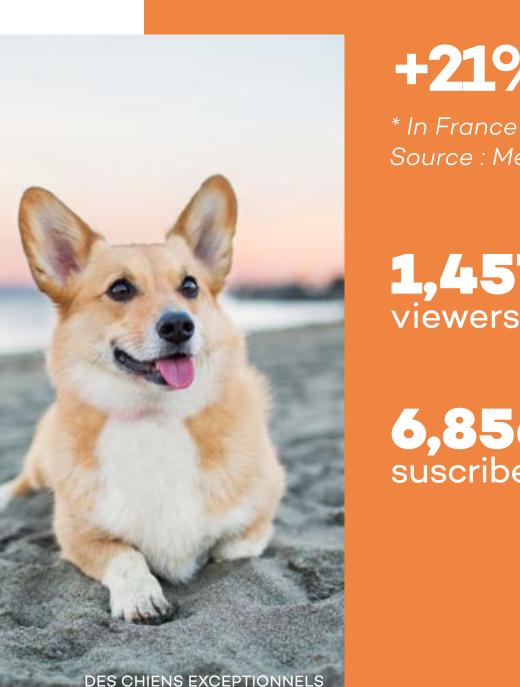

#### Immersive storytelling for animal lovers, pet owners and entertainment for the whole family.

From the smallest insects to the biggest predators, documentaries immerse its spectators into the full range of life of the animal kingdom. With compelling stories, ANIMAUX allows its viewers to deepen their awareness of animal protection. The channel also offers a monthly show, Animaux Stars presented by Bernard Montiel.

#### +21% viewers over one year.

\* In France Source : Mediamétrie - Mediamat Thematik' - TME - V41

**1,457,545** viewers / 4 weeks

**6,856,000** suscribed households

52% Women

| MONDAY           | TUESDAY   | WEDNESDAY | THURSDAY | FRIDAY               | SATURDAY   | SUN      |
|------------------|-----------|-----------|----------|----------------------|------------|----------|
| Animals<br>& Men | Predators | Pets      | Wildlife | Endangere<br>Species | d Specials | Oc<br>Li |