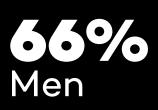

#### **Excellent performance** on prime time: + 15%

Source : Mediamétrie - Mediamat Thematik' - TME - V41

67%

33%

Women

Men

| MONDAY | TUESDAY                   | WEDNESDAY | THURSDAY | FRIDAY                      | SATURDAY                    | SUN      |
|--------|---------------------------|-----------|----------|-----------------------------|-----------------------------|----------|
|        | Strategies<br>& Conflicts |           |          | 20 <sup>th</sup><br>Century | 20 <sup>th</sup><br>Century | Wo<br>Wo |