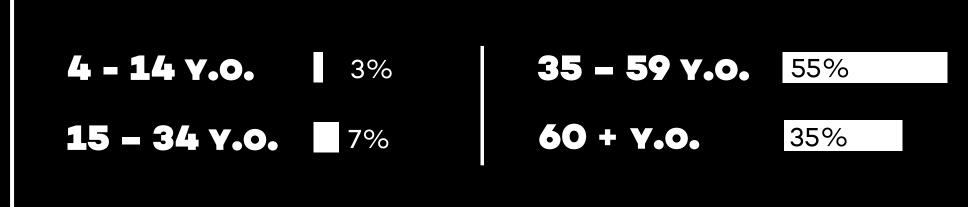

#### **SCHEDULE**

**4 - 14 y.o.** 

**15 - 34 y.o.** 13%

**J+1:** the latest releases subtitled in French New Japan : French dubbed versions of recent releases **Prime :** every evening, catch up with the biggest releases **Cinemangas :** bigger budgets, longer runtimes and cinematic experiences Mangas Cultes: cult classics for a generation of fans

**35 - 59 y.o.** 

60 + Y.0.

79%

1%

7%