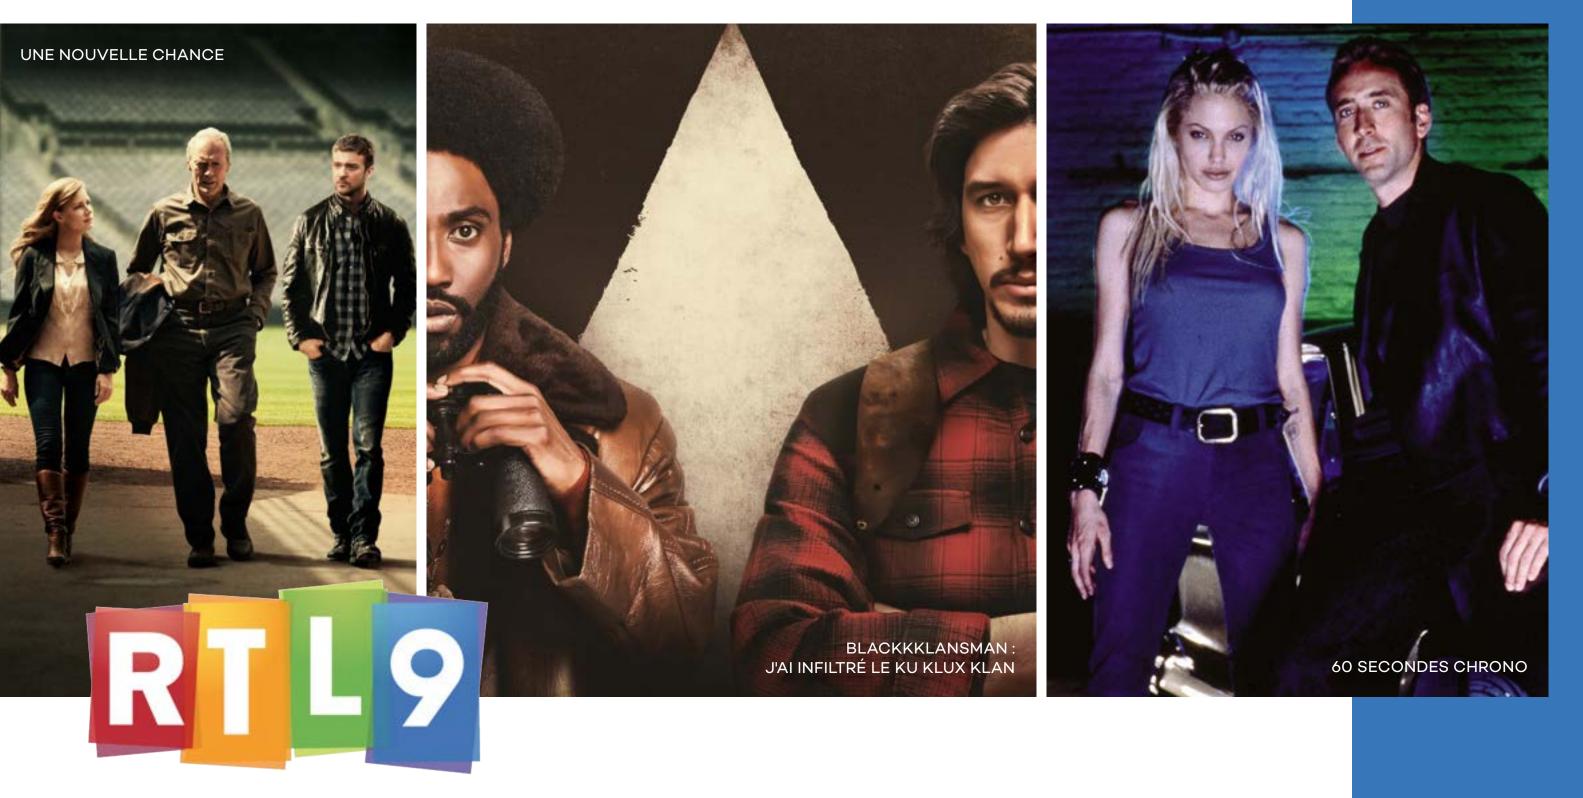

#### More than 1,000 movies a year.

Action, sci-fi, comedy, thriller, romance... Stories connect us and RTL9 selects the best of them for its audience. The channel also expands its programming to a variety of iconic TV series and entertainment for all the family to enjoy.

#### **Best primetime performances** for a cable channel 3<sup>rd</sup> cable channel

\* In France Source : Mediamétrie - Mediamat Thematik' - TME - V41

**11,467,000** viewers / 4 weeks

22,874,000 suscribed households

54% Men

46% Women

MONDAY TUESDAY WEDNESDAY THURSDAY FRIDAY SATURDAY SUNDAY Cinema Cinema Cinema Cinema Cinema Cinema